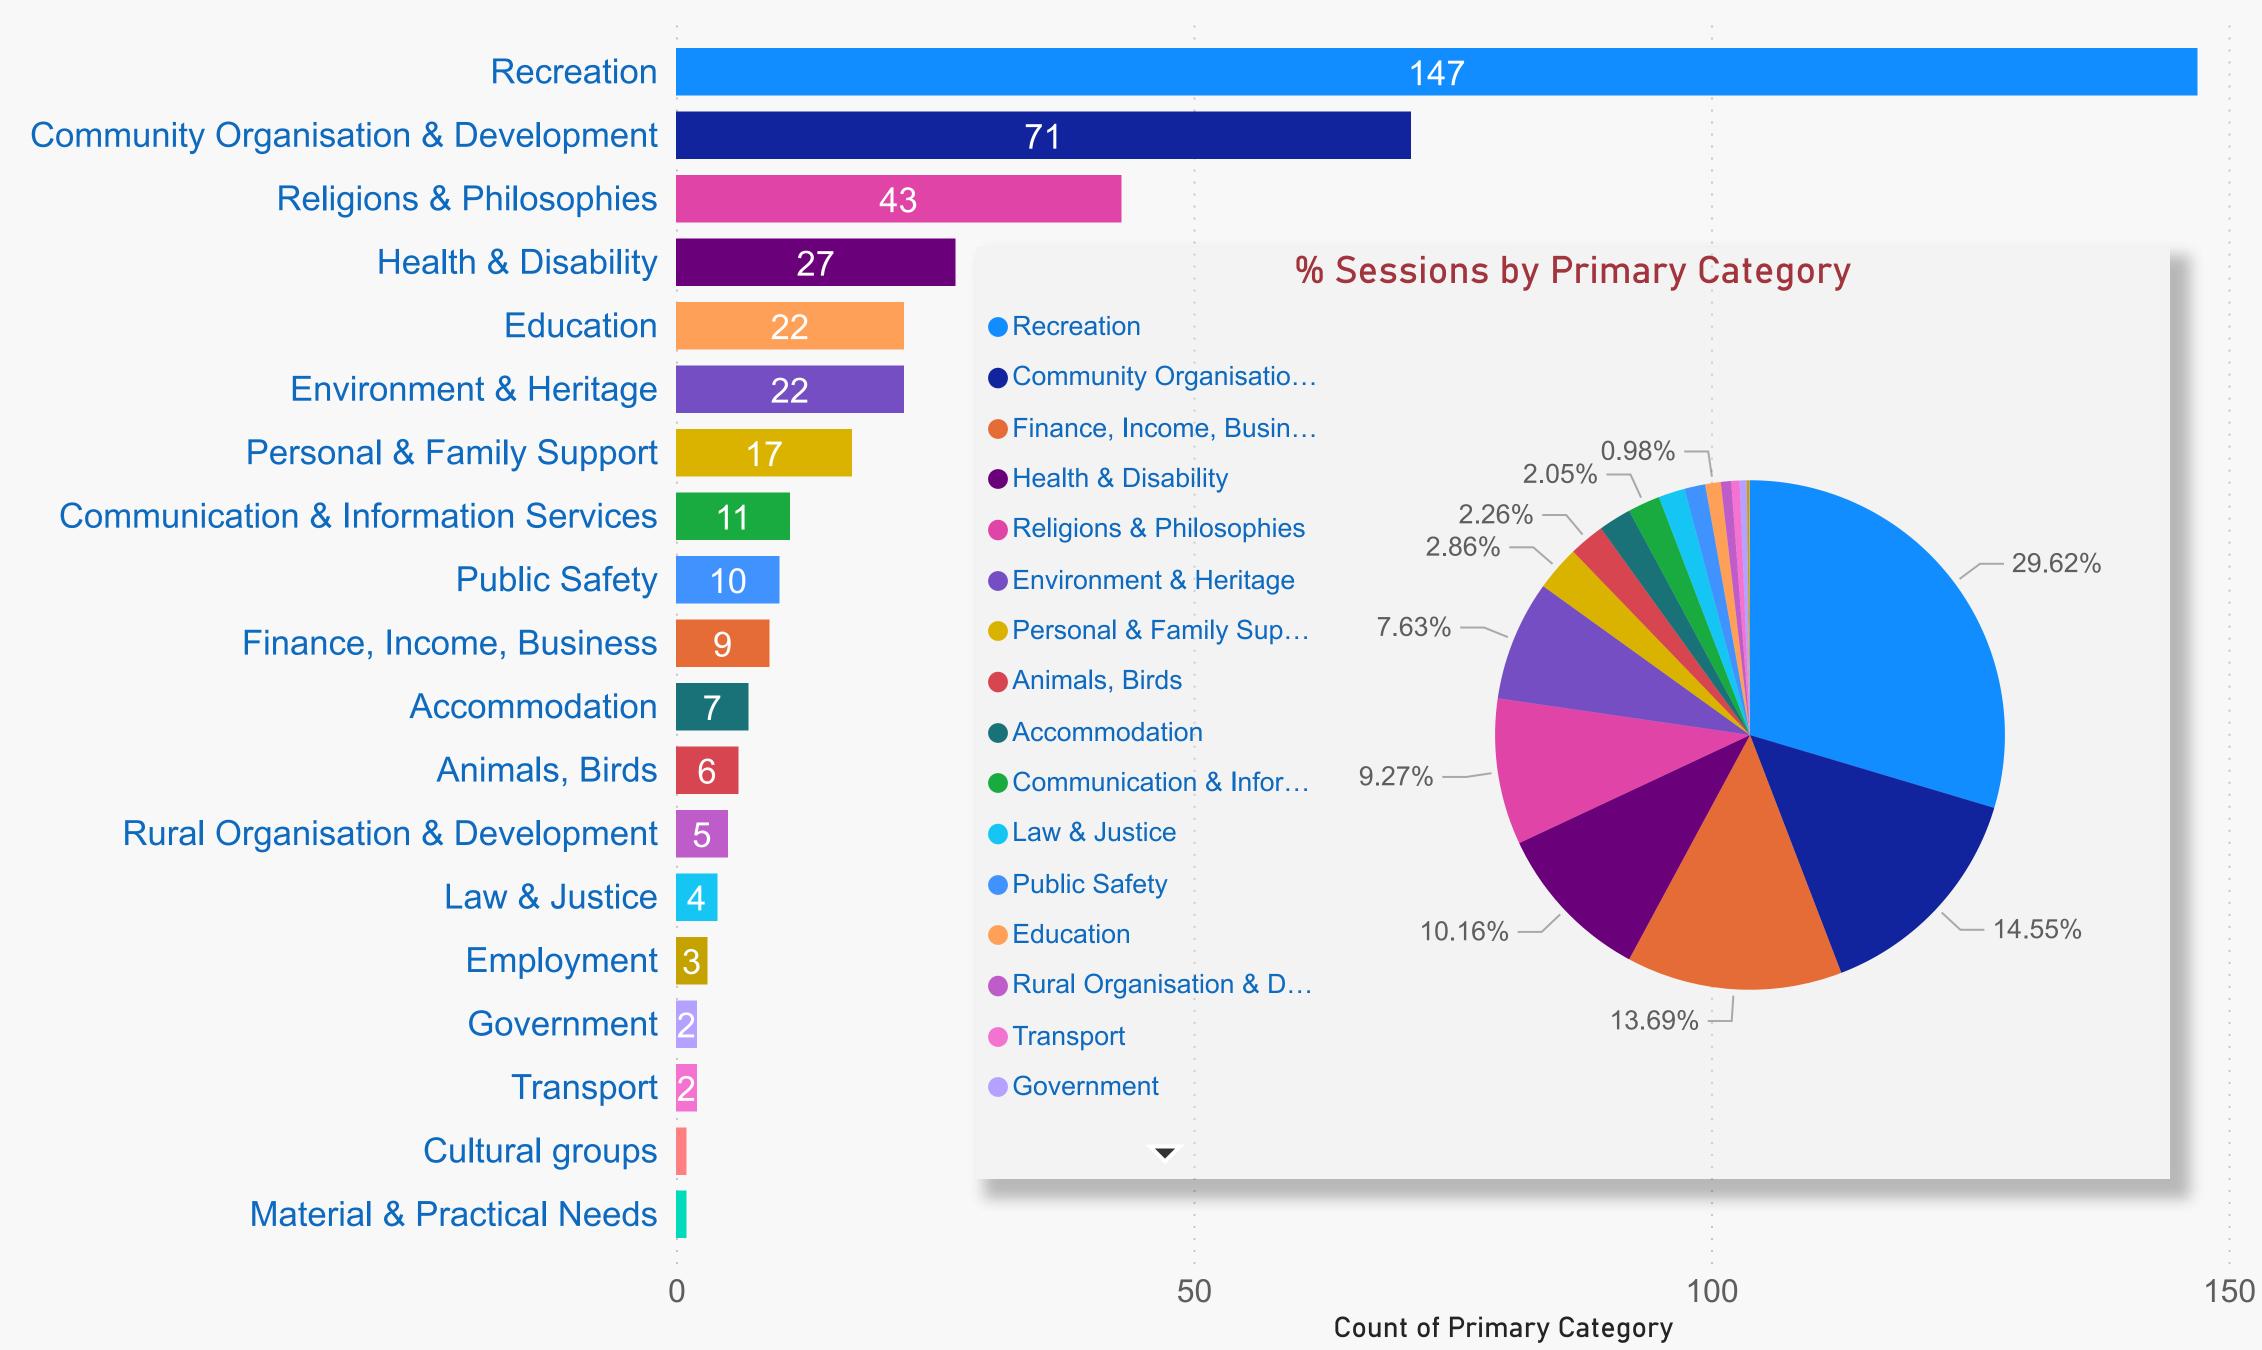

## Barossa Council - Organization Count by Primary Category (FY 2019-2020)

| FY 2019-2020                         |
|--------------------------------------|
| Primary Category, Organization       |
| Accommodation                        |
| Animals, Birds                       |
| Communication & Information Services |
| Community Organisation & Development |
| Cultural groups                      |
| Education                            |
| Employment                           |
| Environment & Heritage               |
| Finance, Income, Business            |
| Government                           |
| Health & Disability                  |
| Law & Justice                        |
| Material & Practical Needs           |
| Personal & Family Support            |
| Public Safety                        |
| Recreation                           |
| Religions & Philosophies             |
| Rural Organisation & Development     |
| Transport                            |
|                                      |
|                                      |