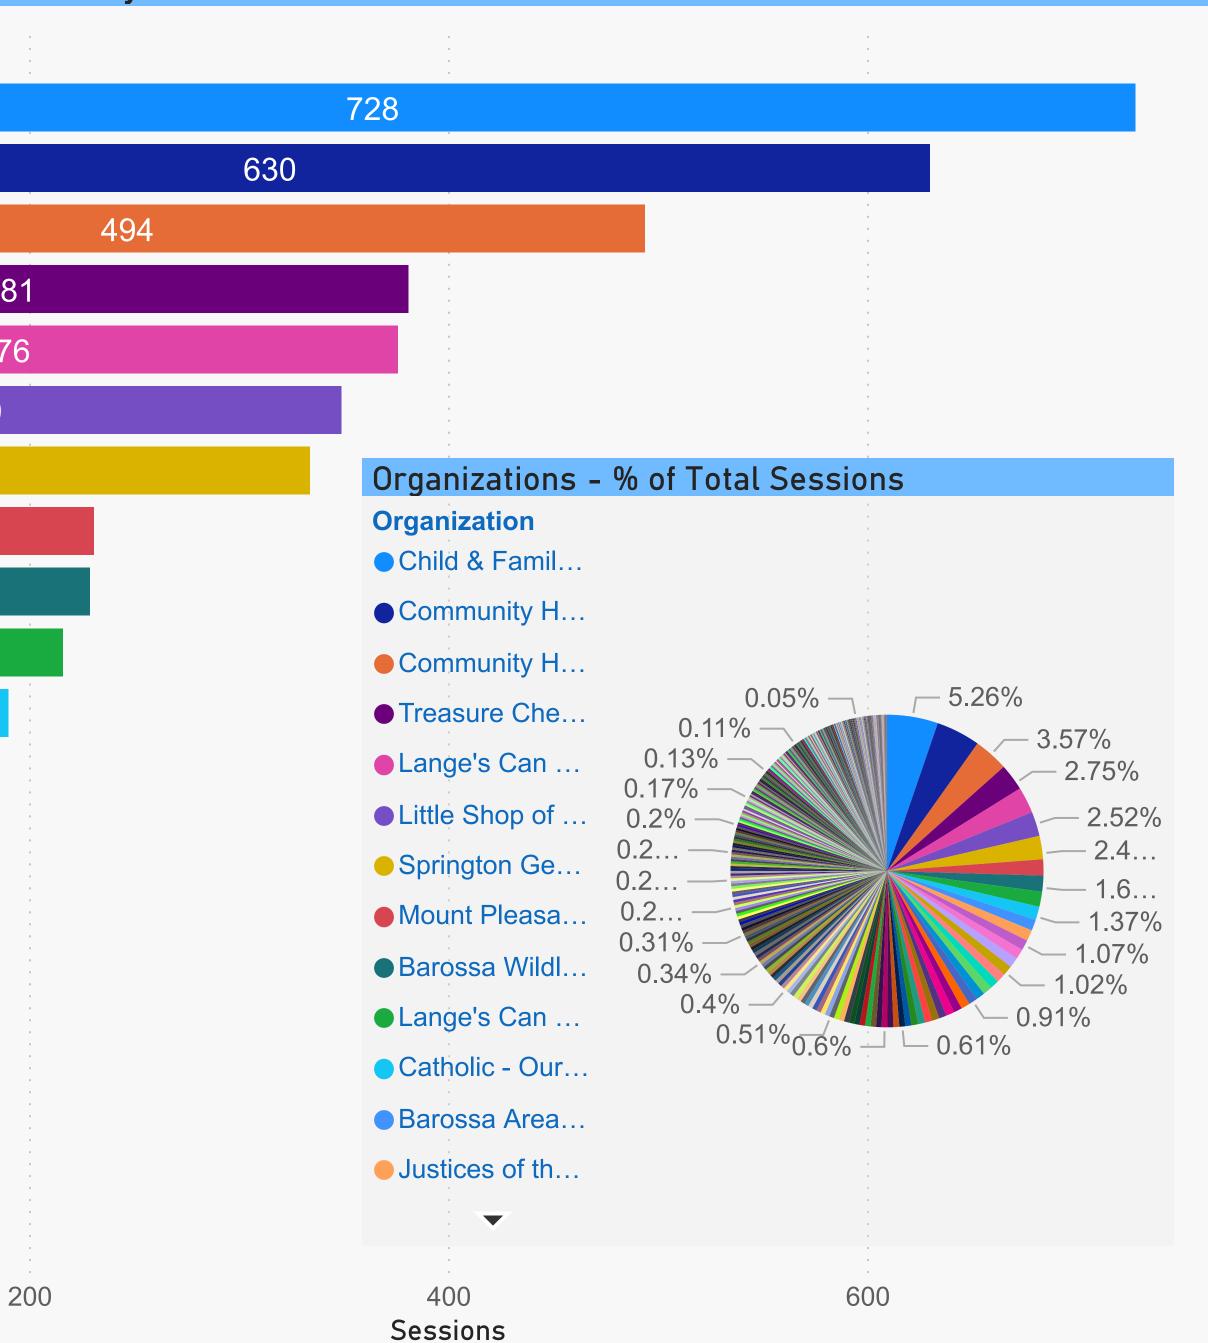

## Barossa Council (Sessions by count - FY 2019-2020)

Child & Family Health - Barossa Community Helpers Furniture Warehouse Community Helpers Clothing Shop Treasure Chest - Nuriootpa Lange's Can & Bottle Recycling Depot Little Shop of Treasures Springton General Store & Postal Agency Mount Pleasant Recreation & Caravan Park Barossa Wildlife Rescue Lange's Can & Bottle Recycling Depot (CLOSE... Catholic - Our Lady of the Valley Barossa Area Fundraisers for Cancer Inc. Justices of the Peace - Barossa Valley Barossa Valley Classic Motorcycle Club Barossa Valley Youth Club (Gymnastics) Valley Rockers - Barossa Barossa Bush Chapel Meals on Wheels SA - Barossa Valley Tindo Nudist Club Inc.

|     | 3   |
|-----|-----|
|     | 37  |
|     | 349 |
|     | 334 |
| 231 |     |
| 229 |     |
| 216 |     |
| 190 |     |
| 158 |     |
| 158 |     |
| 148 |     |
| 145 |     |
| 144 |     |
| 141 |     |
| 132 |     |
| 131 |     |
|     |     |